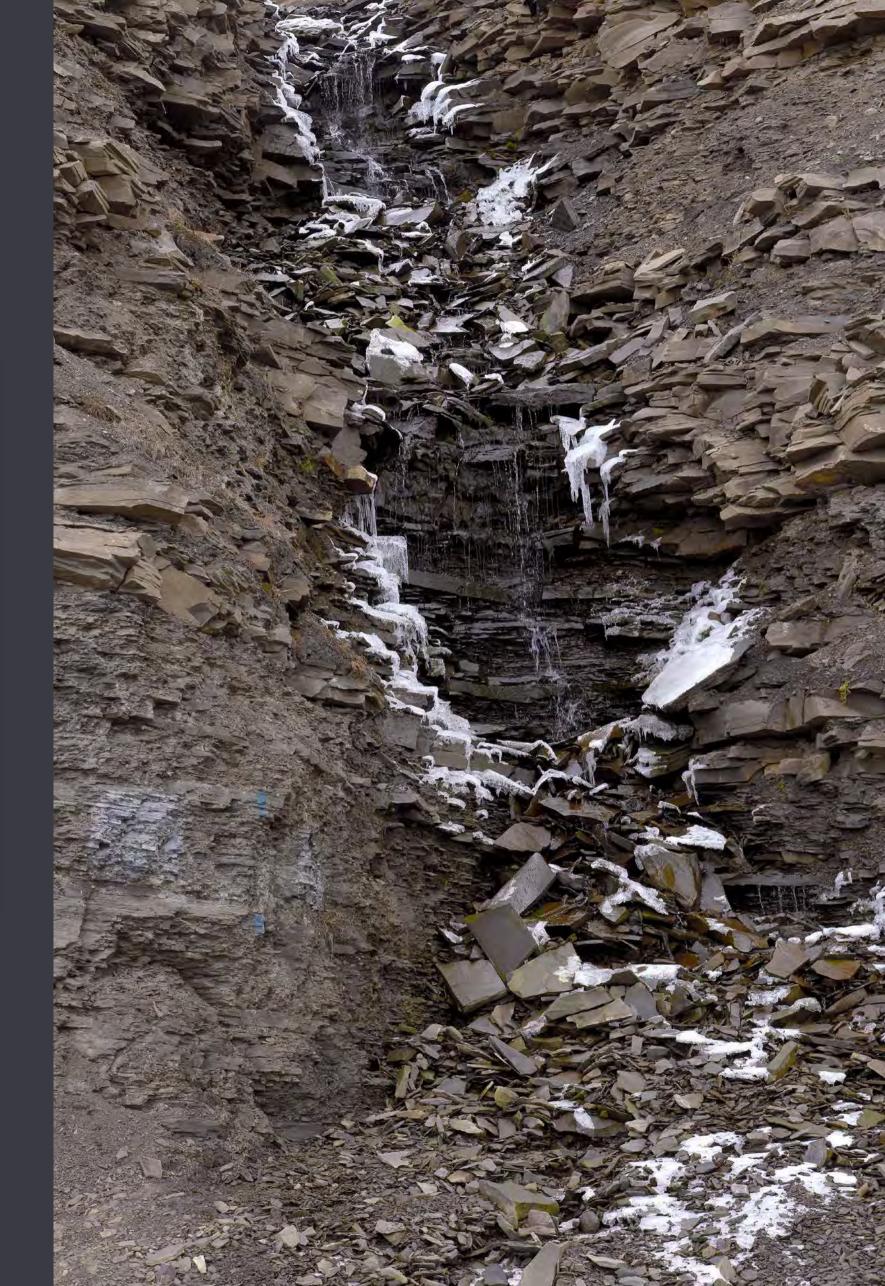

The National Photography Prize continues at Murray Art Museum Albury until September 1, 2024. mamalbury.com.au

ELLEN DAHL Field Notes from the Edge / Two Sides of the Same Place (detail), 2022 eco solvent pigment print on cotton rag, mounted on dibond, custom made steel wall bracket 105 × 155 cm Courtesy the artist

ELLEN DAHL Field Notes from the Edge / Two Sides of the Same Place (detail), 2022 eco solvent pigment print on cotton rag, mounted on dibond, custom made steel wall bracket 105 × 155 cm Courtesy the artist