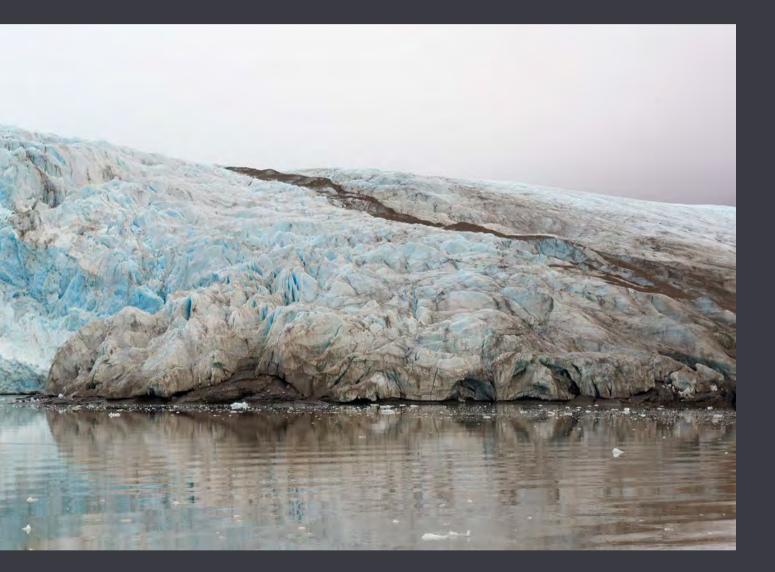

ELLEN DAHL Field Notes from the Edge / Two Sides of the Same Place (detail), 2022 eco solvent pigment print on cotton rag, mounted on dibond, custom made steel wall bracket 105 × 155 cm Courtesy the artist

ELLEN DAHL Field Notes from the Edge / Arctic Coal Diptych, 2022 eco solvent pigment prints on cotton rag, black aluminium frames, 32 × 41cm each Courtesy the artist

98