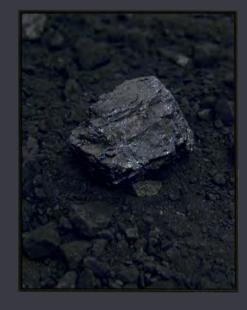

ELLEN DAHL Field Notes from the Edge / Arctic Coal Diptych, 2022 eco solvent pigment prints on cotton rag, black aluminium frames, 32 × 41cm each Courtesy the artist

98