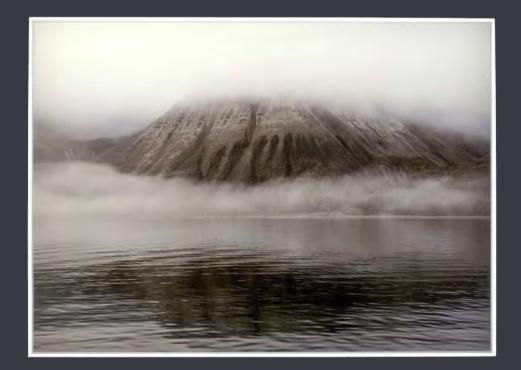

## Above ELLEN DAHL Field Notes from the Edge / Here Now, 2023 archival pigment print on backlit film, custom made acrylic lightbox approx. 41 x 57 cm Courtesy the artist

Opposite ELLEN DAHL Field Notes from the Edge / Collapse, 2023 archival sublimation print on fabric, Tasmanian oak timber rod 261 × 175 cm Courtesy the artist