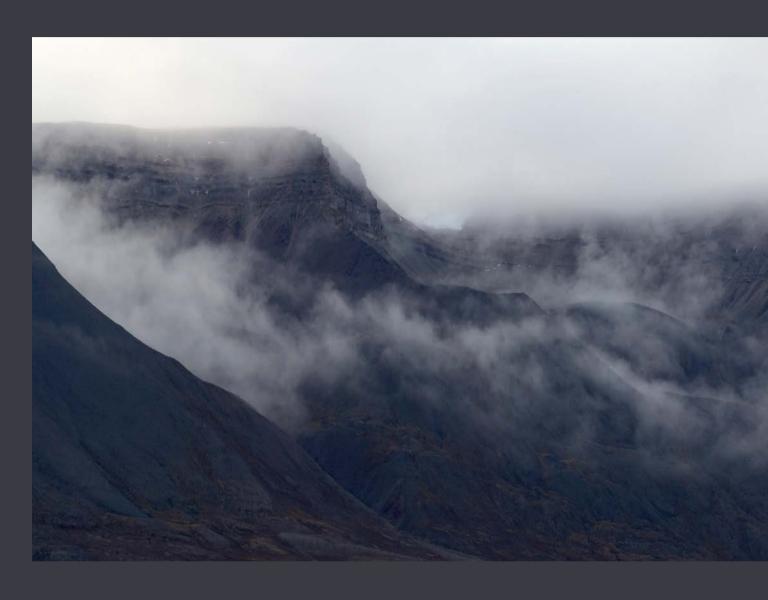

## ELLEN DAHL

The National Photography Prize, Australia's longest running acquisitive photographic award, is now open at Murray Art Museum Albury (MAMA). Generously supported by the MAMA Art Foundation, the \$30,000 top prize was awarded in 2024 to Sydney-based Norwegian artist Ellen Dahl for her work Four Days Before Winter, part of the ongoing project Field Notes from the Edge. Dahl's work presents close-up details of the collapsing terrain of the Norwegian archipelago of Svalbard, the fastest warming place on earth, where the permafrost is melting due to ongoing coal mining in the region.

## Above ELLEN DAHL Field Notes from the Edge / Here Now, 2023 archival pigment print on backlit film, custom made acrylic lightbox approx. 41 x 57 cm Courtesy the artist

Opposite ELLEN DAHL Field Notes from the Edge / Collapse, 2023 archival sublimation print on fabric, Tasmanian oak timber rod 261 × 175 cm Courtesy the artist